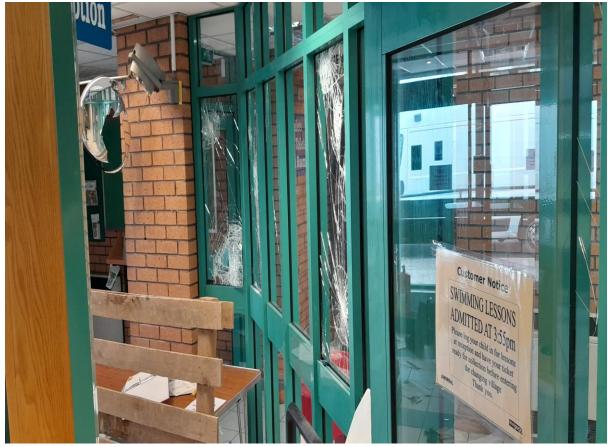

# Foyer / Reception area

Vandalism caused to glass panels within foyer area.

12 x single glass panels of various sizes.

**6** | Page

# **Main Swimming Pool**

Vandalism caused to glass panels and ceiling within the main swimming pool area.

13 x 1m x 1m toughened single glass panels.

5 x double glazed glass doors.

70 x 600mm x 600mm water resident false ceiling tiles.