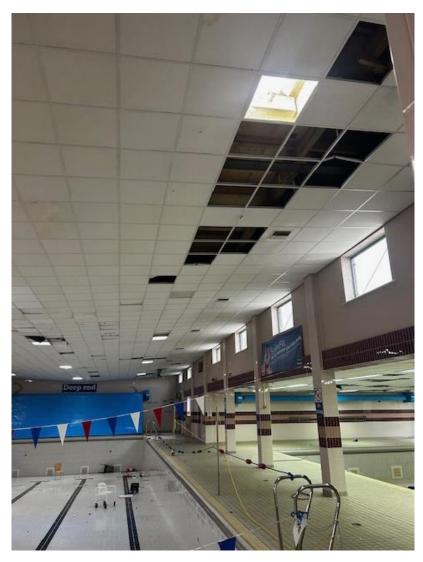

# **Main Swimming Pool**

Vandalism caused to glass panels and ceiling within the main swimming pool area.

13 x 1m x 1m toughened single glass panels.

5 x double glazed glass doors.

70 x 600mm x 600mm water resident false ceiling tiles.

10 metres of 22mm ceiling grid repairs.

5sqm x non-slip tile repairs