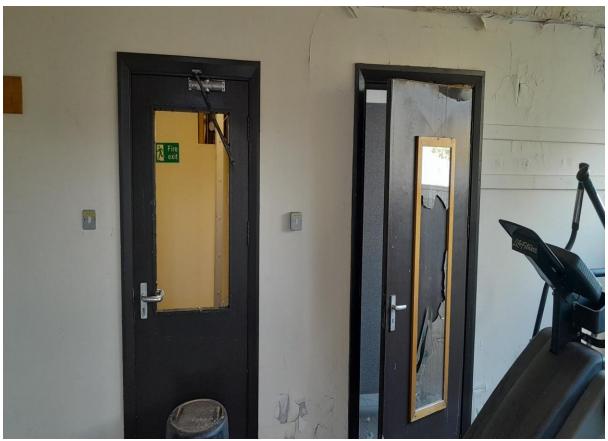

# **Youth Club**

Vandalism caused to glass windows and doors throughout the Youth Club area.

- 13 x full glazed windows of various sizes.
- 2 x glazed glass door panel.