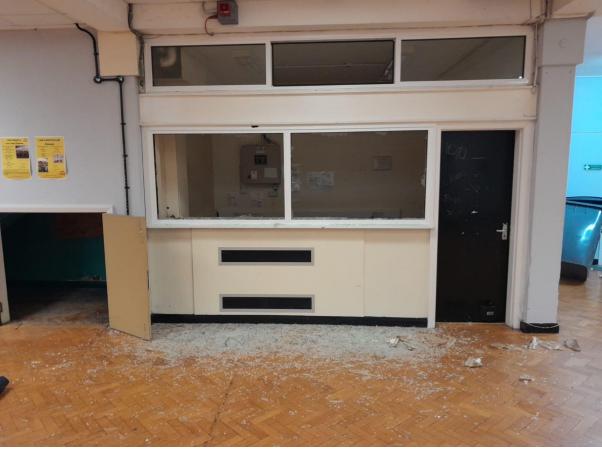

# Foyer / Reception area

Vandalism caused to glass panels within foyer area.

12 x single glass panels of various sizes.

**6** | Page