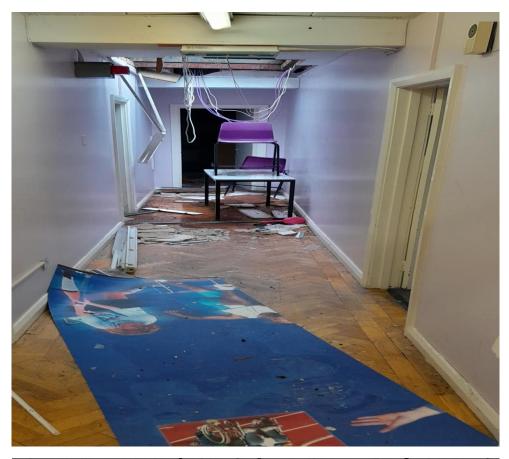

# **Main Swimming Pool**

Vandalism caused to glass panels and ceiling within the main swimming pool area.

13 x 1m x 1m toughened single glass panels.

5 x double glazed glass doors.

70 x 600mm x 600mm water resident false ceiling tiles.

10 metres of 22mm ceiling grid repairs.

5sqm x non-slip tile repairs