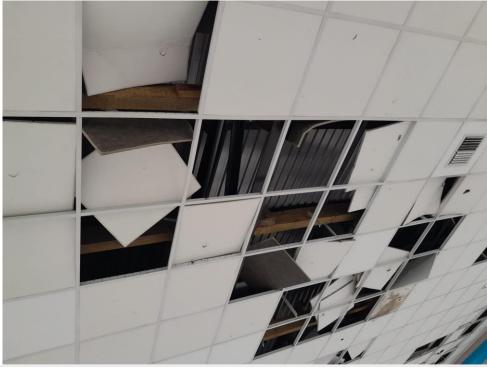

# **Main Swimming Pool**

Vandalism caused to glass panels and ceiling within the main swimming pool area.

13 x 1m x 1m toughened single glass panels.

5 x double glazed glass doors.

70 x 600mm x 600mm water resident false ceiling tiles.

10 metres of 22mm ceiling grid repairs.

5sqm x non-slip tile repairs

# **Small / Learner Swimming Pool**

Vandalism caused to ceiling tiles within the small swimming pool area.

30 x 600mm x 600mm water resident false ceiling tiles.

# **Offices**

Vandalism caused to ceilings within the offices areas.

30 x 600mm x 600mm water resident false ceiling tiles.

8 metres of 22mm ceiling grid repairs.

1.2m x 2.4m sky light.

**20 |** Page