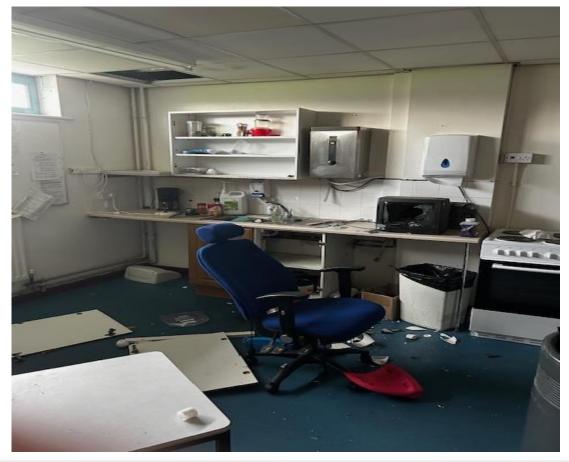

# **Staff room**

Vandalism caused to kitchen area within the staff room area.

- 1 x 1000mm wall cabinet
- 3 x 500mm single undercounter cabinet

# 3m x worktop