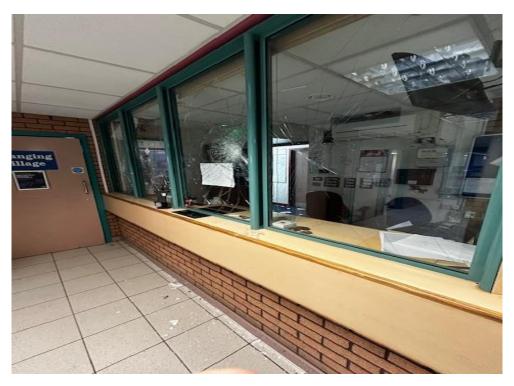

# Foyer / Reception area

Vandalism caused to glass panels within foyer area.

12 x single glass panels of various sizes.

**6** | Page