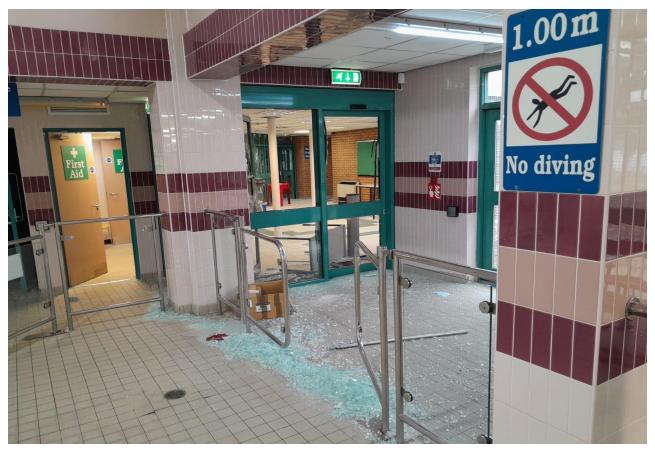

# Foyer / Reception area

Vandalism caused to glass panels within foyer area.

12 x single glass panels of various sizes.

**6** | Page