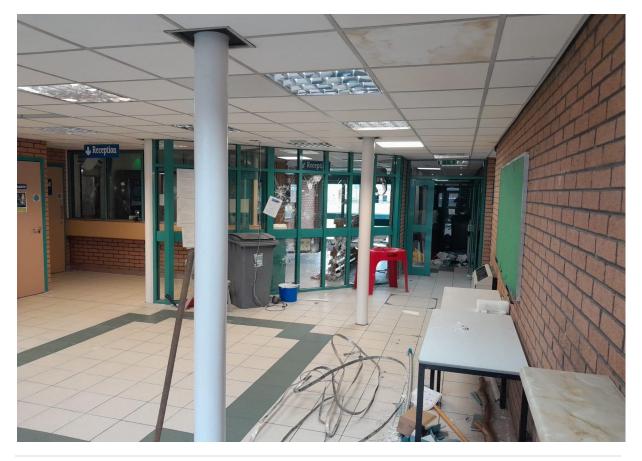

# Foyer / Reception area

Vandalism caused to glass panels within foyer area.

12 x single glass panels of various sizes.

**6** | Page