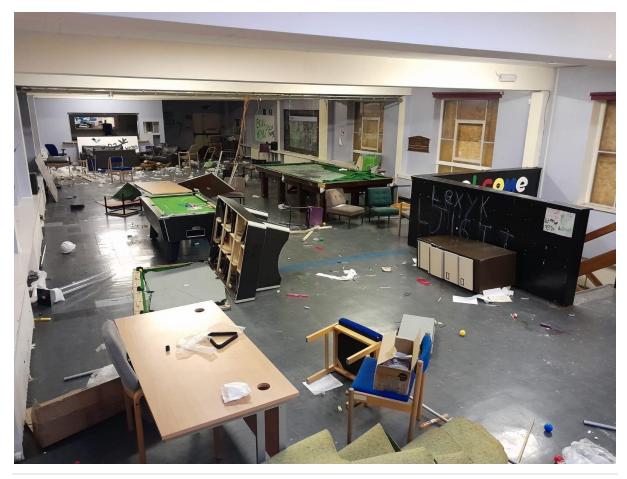

# **Youth Club**

Vandalism caused to glass windows and doors throughout the Youth Club area.

- 13 x full glazed windows of various sizes.
- 2 x glazed glass door panel.