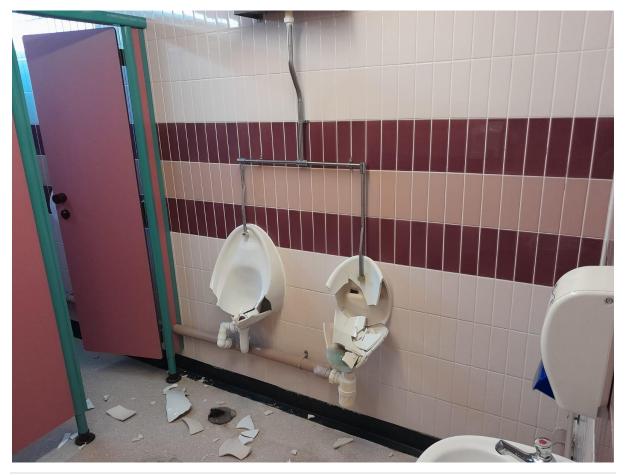

# **Toilets**

Vandalism caused to urinals and basins within toilets.

- 2 x urinals.
- 3 x toilets.
- 1 x basin.