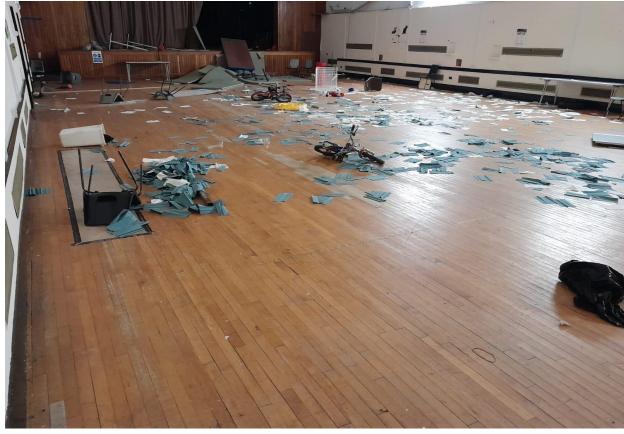

# Social / Middle Hall

Vandalism caused to glass panels throughout the social hall area.

22 x glazed glass panels on various sizes.