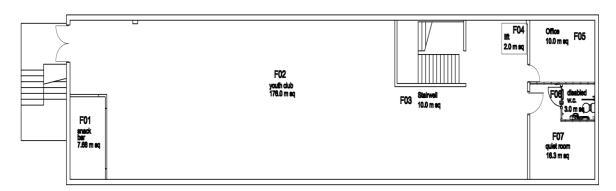

# FIRST FLOOR (FENDER YOUTH CLUB) Located to the front of the building 220.0 M SQ