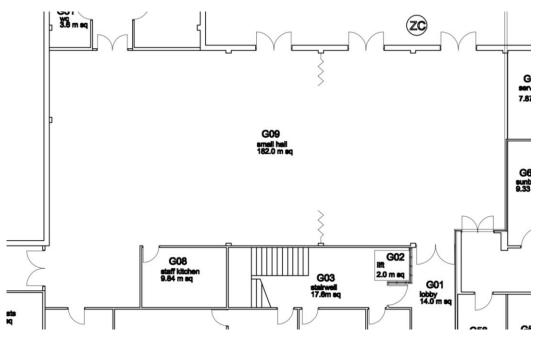

# Social / Middle Hall

Vandalism caused to glass panels throughout the social hall area.

22 x glazed glass panels on various sizes.