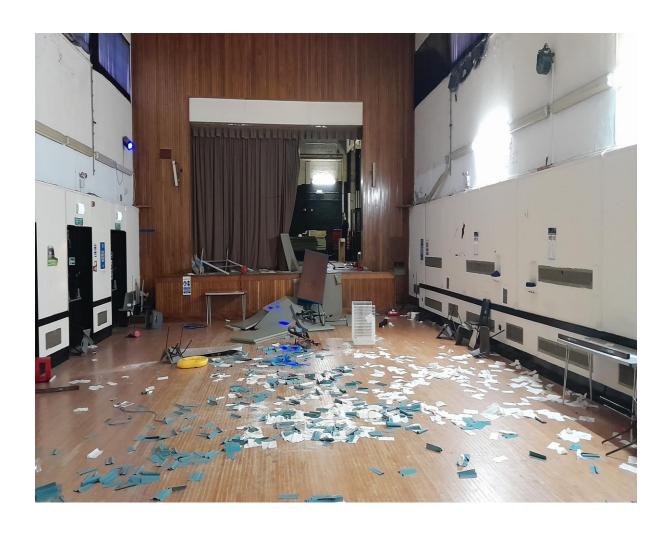

# Theatre / Large Hall

Vandalism caused to lighting within the Theatre Hall area.

# 2 x 6ft light fittings