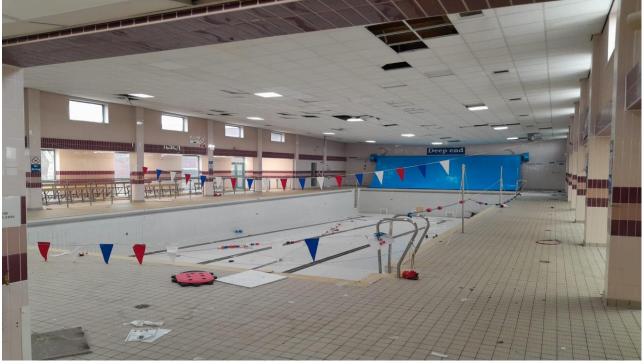

# **Main Swimming Pool**

Vandalism caused to glass panels and ceiling within the main swimming pool area.

13 x 1m x 1m toughened single glass panels.

5 x double glazed glass doors.

70 x 600mm x 600mm water resident false ceiling tiles.

10 metres of 22mm ceiling grid repairs.

5sqm x non-slip tile repairs

# **Small / Learner Swimming Pool**

Vandalism caused to ceiling tiles within the small swimming pool area.

30 x 600mm x 600mm water resident false ceiling tiles.