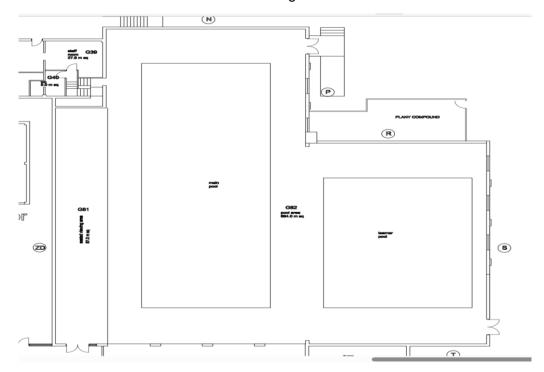

# FIRST FLOOR (FENDER YOUTH CLUB) Located to the front of the building 220.0 M SQ