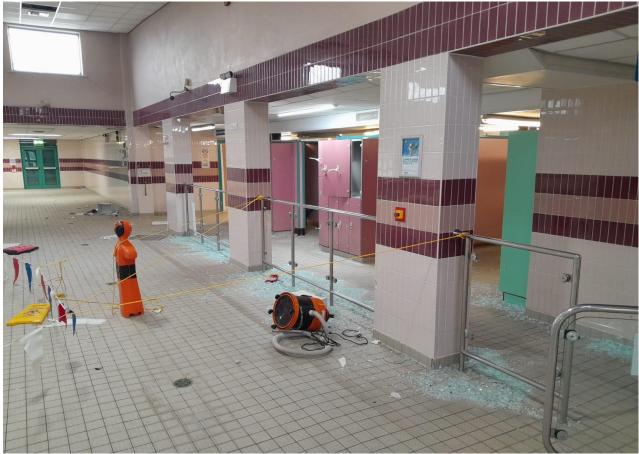

# Foyer / Reception area

Vandalism caused to glass panels within foyer area.

12 x single glass panels of various sizes.

**6** | Page

# **Main Swimming Pool**

Vandalism caused to glass panels and ceiling within the main swimming pool area.

13 x 1m x 1m toughened single glass panels.

5 x double glazed glass doors.

70 x 600mm x 600mm water resident false ceiling tiles.