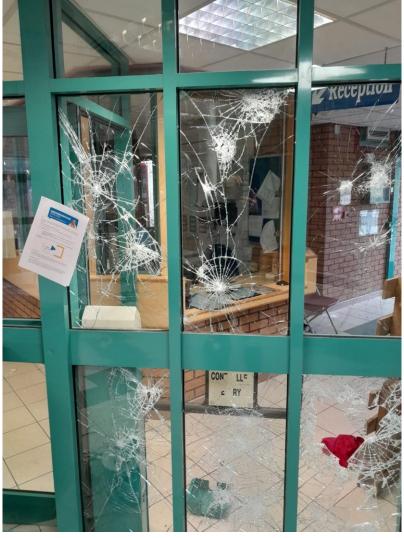

# Foyer / Reception area

Vandalism caused to glass panels within foyer area.

12 x single glass panels of various sizes.

**6** | Page