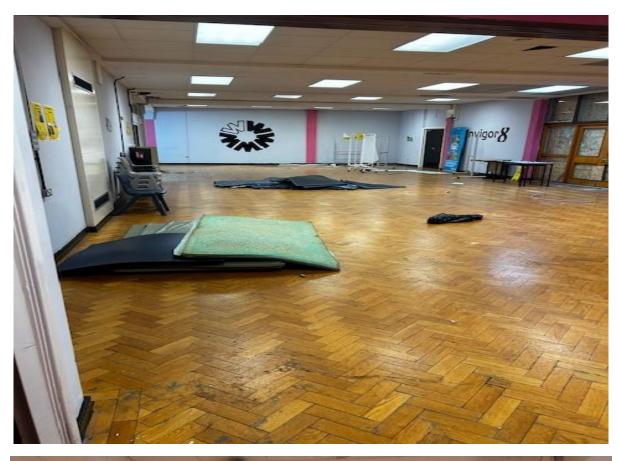

# Social / Middle Hall

Vandalism caused to glass panels throughout the social hall area.

22 x glazed glass panels on various sizes.