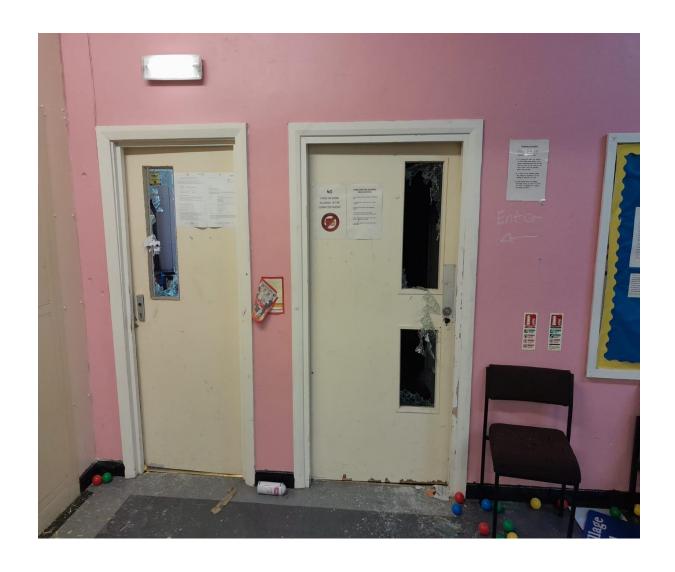

# Foyer / Reception area

Vandalism caused to glass panels within foyer area.

12 x single glass panels of various sizes.

**6** | Page

# **Main Swimming Pool**

Vandalism caused to glass panels and ceiling within the main swimming pool area.

13 x 1m x 1m toughened single glass panels.

5 x double glazed glass doors.

70 x 600mm x 600mm water resident false ceiling tiles.