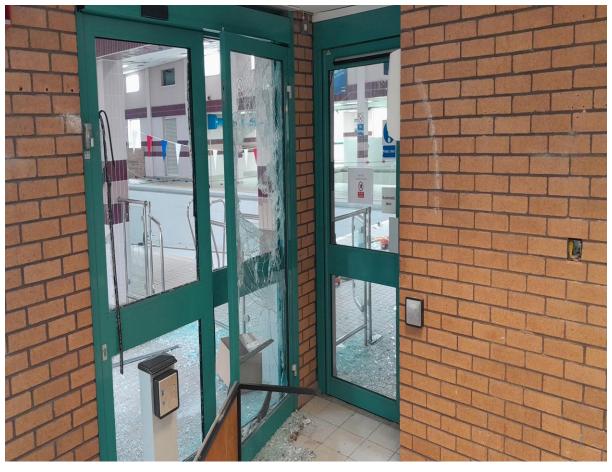

# **Main Swimming Pool**

Vandalism caused to glass panels and ceiling within the main swimming pool area.

13 x 1m x 1m toughened single glass panels.

5 x double glazed glass doors.

70 x 600mm x 600mm water resident false ceiling tiles.

10 metres of 22mm ceiling grid repairs.

5sqm x non-slip tile repairs