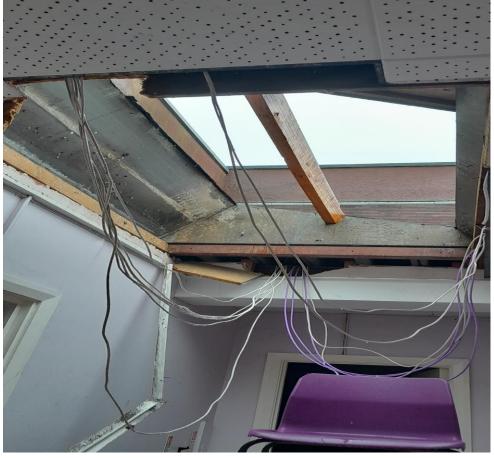

# **Offices**

Vandalism caused to ceilings within the offices areas.

30 x 600mm x 600mm water resident false ceiling tiles.

8 metres of 22mm ceiling grid repairs.

1.2m x 2.4m sky light.

**20 |** Page