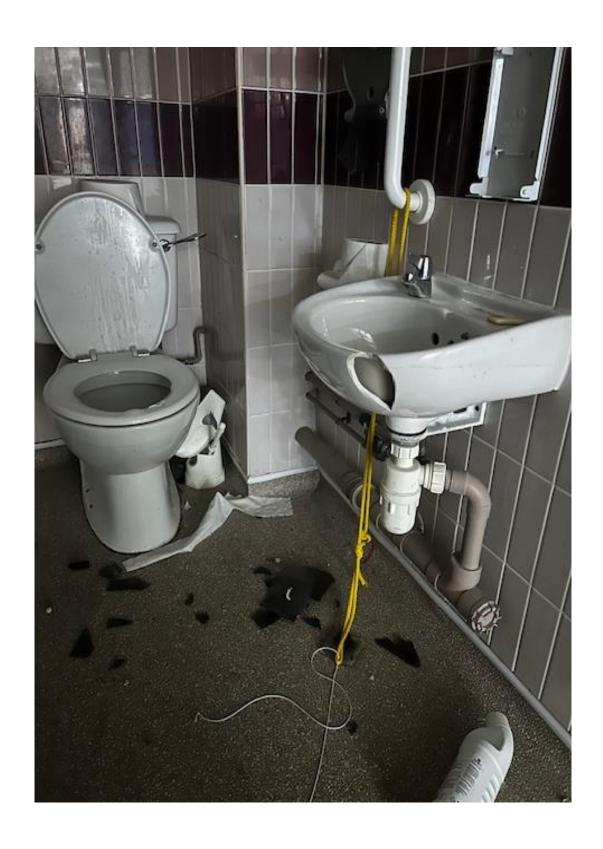

# **Toilets**

Vandalism caused to urinals and basins within toilets.

- 2 x urinals.
- 3 x toilets.
- 1 x basin.