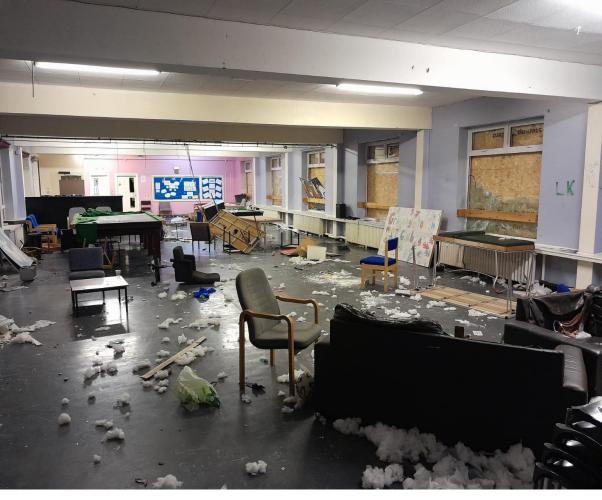

# Social / Middle Hall

Vandalism caused to glass panels throughout the social hall area.

22 x glazed glass panels on various sizes.