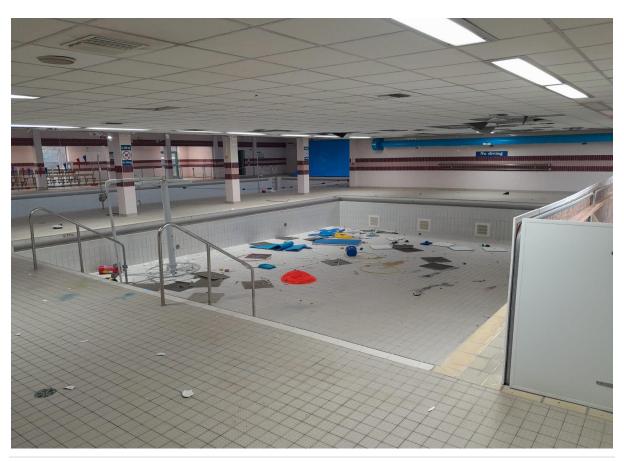

# **Main Swimming Pool**

Vandalism caused to glass panels and ceiling within the main swimming pool area.

13 x 1m x 1m toughened single glass panels.

5 x double glazed glass doors.

70 x 600mm x 600mm water resident false ceiling tiles.

# **Small / Learner Swimming Pool**

Vandalism caused to ceiling tiles within the small swimming pool area.

30 x 600mm x 600mm water resident false ceiling tiles.