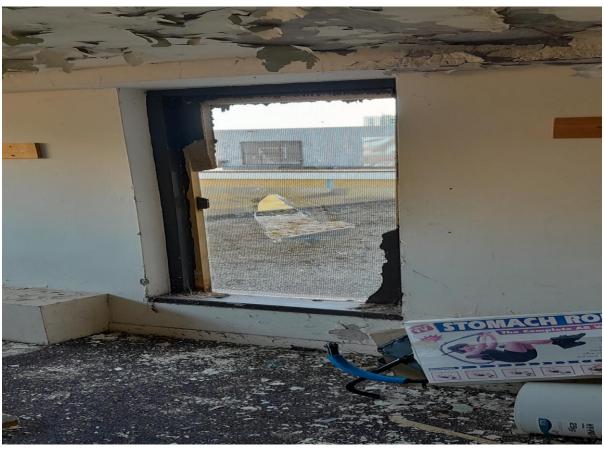

# **Offices**

Vandalism caused to ceilings within the offices areas.

30 x 600mm x 600mm water resident false ceiling tiles.

8 metres of 22mm ceiling grid repairs.

1.2m x 2.4m sky light.

**20 |** Page