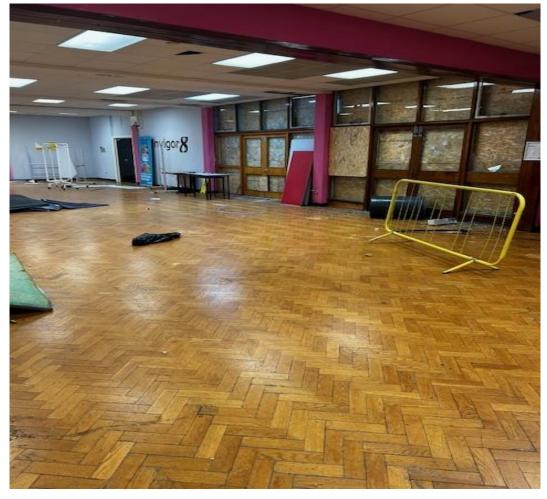

# Social / Middle Hall

Vandalism caused to glass panels throughout the social hall area.

22 x glazed glass panels on various sizes.