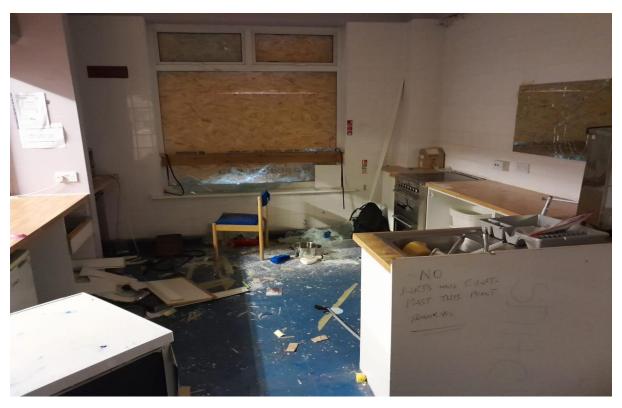

# **Staff room**

Vandalism caused to kitchen area within the staff room area.

- 1 x 1000mm wall cabinet
- 3 x 500mm single undercounter cabinet

# 3m x worktop