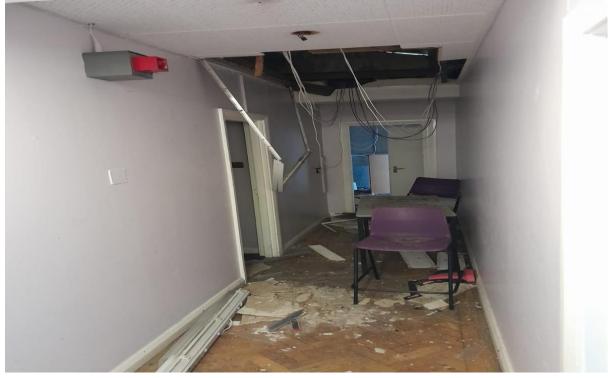

# **Offices**

Vandalism caused to ceilings within the offices areas.

30 x 600mm x 600mm water resident false ceiling tiles.

8 metres of 22mm ceiling grid repairs.

1.2m x 2.4m sky light.

**20 |** Page